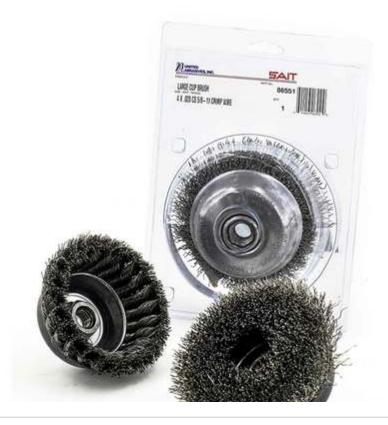

## **DESCRIPTION**

- Primary application is for fast cleaning of large surfaces
- For use on small angle grinders
- Knot wire for low to medium flexibility and aggressive cutting action

Carbon steel large cup brushes are for use on small angle grinders. The primary application is for fast cleaning of large surfaces. Cup brushes come in knot wire for low to medium flexibility and aggressive cutting action, and crimped wire for high flexibility for light cleaning and removal, especially on irregular surfaces. Excellent for cleaning and surface preparation. For use with ferrous metals such as iron, steel, welds, cast iron, etc. Knot wire. Trim length: 1-3/8". Package of 1.